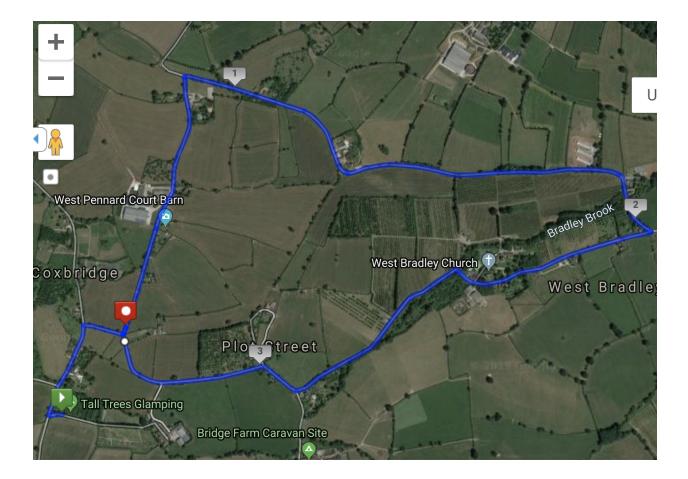

Walk or Bike Ride: West Pennard & West Bradley 3.5 miles / flat, except for one hill / road and public footpath / barn, church and orchards

At the end of the driveway turn right. Then take the first right. At the T junction there is a public footpath straight ahead. Go through here and head to the left following the footpath through a cottage garden to the road. If you are cycling just stay on the road.

Turn right and there is West Pennard Court Barn, on your right which is worth having a look at. Then follow the road until you can take your first right. Follow this road until you reach a T junction. Turn right after Knapp House. Then follow the road until you get back to the T Junction with the public footpath. Turn left and then left again and you'll be back at Tall Trees Glamping!